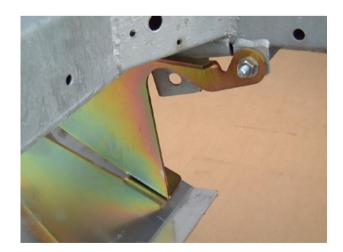

## Kit includes

- 2 x Brackets (1 LH, 1 RH).
- 1 x 110 x M10 Bolt.
- 5 x M10 Flat Washers.
- 5 x M10 Nuts.
- 4 x 30 x 10 Set Bolts.
- 1 x Sump Guard Plate.
- Remove the nuts from the bolts at the front end of the chassis as shown in the pictures below. Check that the ends of the bolts are pointing in towards the centre of the vehicle.
- 2 Fit the brackets using the nuts provided but do not tighten completely. The slotted holes pick up on the bolts as shown. The round holes use the steering arm bolt on the one side of the vehicle and tube opposite on the other, and fit using the 110 x M10 bolt provided. See photos below.
- 3 Now fit the sump protection plate using the counter sink bolts and tighten all nuts and bolts.