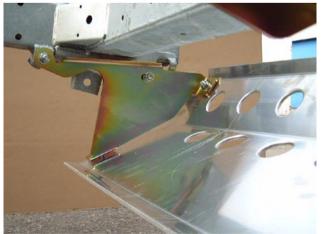

## Kit includes

- 2 x Brackets (1 LH, 1 RH).
- 1 x 110 x M10 Bolt.
- 5 x M10 Flat Washers.
- 5 x M10 Nuts.
- 4 x 30 x 10 Set Bolts.
- 1 x Sump Guard Plate.
- Remove the nuts from the bolts at the front end of the chassis as shown in the pictures below. Check that the ends of the bolts are pointing in towards the centre of the vehicle.
- 2 Fit the brackets using the nuts provided but do not tighten completely. The slotted holes pick up on the bolts as shown. The round holes use the steering arm bolt on the one side of the vehicle and tube opposite on the other, and fit using the 110 x M10 bolt provided. See photos below.
- 3 Now fit the sump protection plate using the counter sink bolts and tighten all nuts and bolts.